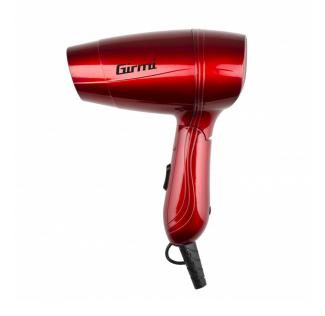

## **DESCRIPTION**

Characterized by a high power of 1200 watts, the travel hairdryer PH02 is lightweight and easy to handle, ideal for those who do sports at the gym or at school; it takes a little space in your suitcase thanks to its convenient folding handle and it is perfect for business travellers thanks to the dual voltage. The 2 speeds / temperatures setting makes it perfect for any type of hair with quality results in a few minutes; the ergonomic handle provides a comfortable grip and the cable guide with hanging hook let you the freedom of hanging it anywhere you want, for your maximum convenience.

## TECHNICAL FEATURES

| ✓ 2 speeds / temperatures                            | ✓ Foldable handle |
|------------------------------------------------------|-------------------|
| <b>♂</b> Dual voltage                                |                   |
| <b>⊘</b> Power supply: AC 120/220-240V ~ 50/60Hz     | ✓ Power: 1200W    |
| <b>⊘</b> Dimensions: (L x H x D) 15 x 22/11 x 6,8 cm | ✓ Weight: 310g    |
|                                                      |                   |