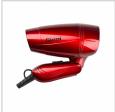

## **DESCRIPTION**

Characterized by a high power of 1200 watts, the travel hairdryer PH02 is lightweight and easy to handle, ideal for those who do sports at the gym or at school; it takes a little space in your suitcase thanks to its convenient folding handle and it is perfect for business travellers thanks to the dual voltage. The 2 speeds / temperatures setting makes it perfect for any type of hair with quality results in a few minutes; the ergonomic handle provides a comfortable grip and the cable guide with hanging hook let you the freedom of hanging it anywhere you want, for your maximum convenience.